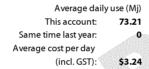

## Gas usage

<sup>^</sup> This figure is your usage shown as an average per day over the number of days that apply to this rate.