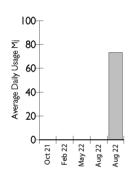

## Gas usage

<sup>^</sup> This figure is your usage shown as an average per day over the number of days that apply to this rate.